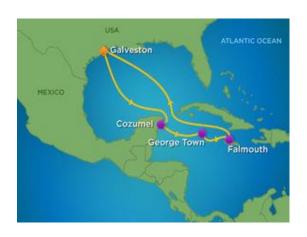

# **Aglow Transformation Caribbean Cruise**

PLAY \* PRAISE \* PURPOSE \*

Royal Caribbean's Ship Liberty of the Seas Mexico, Grand Cayman, Jamaica Departing from Galveston, Texas

February 26 - March 5, 2017